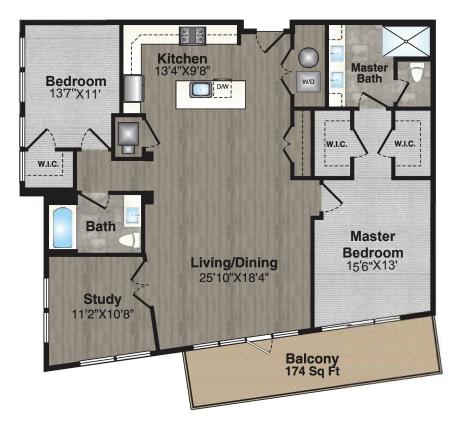

## LINE 6 - FLOORS 1 - 6 - ONLY 1 LEFT

1,619 Sq. ft.

Although all illustrations, specifications and dimensions are believed correct at the time of publication, accuracy cannot be guaranteed. The right is reserved to make changes without notice or obligation. Windows, doors and ceilings may vary on the options and elevations selected. Optional items indicated are available at additional cost. This brochure is for illustrative purposes only and not part of a legal contract. See Sales Representative for details. Coldwell Banker has Ownership of all Artwork including original digital files as well as preliminary designs. Artwork cannot be used without written permission of Coldwell Banker.