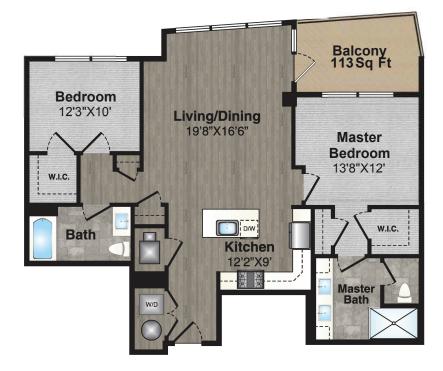

## LINE 9 - FLOORS 1 - 6 1,275 Sq. ft.



## 

Although all illustrations, specifications and dimensions are believed correct at the time of publication, accuracy cannot be guaranteed. The right is reserved to make changes without notice or obligation. Windows, doors and ceilings may vary on the options and elevations selected. Optional items indicated are available at additional cost. This brochure is for illustrative purposes only and not part of a legal contract. See Sales Representative for details. Coldwell Banker has Ownership of all Artwork including original digital files as well as preliminary designs. Artwork cannot be used without written permission of Coldwell Banker.