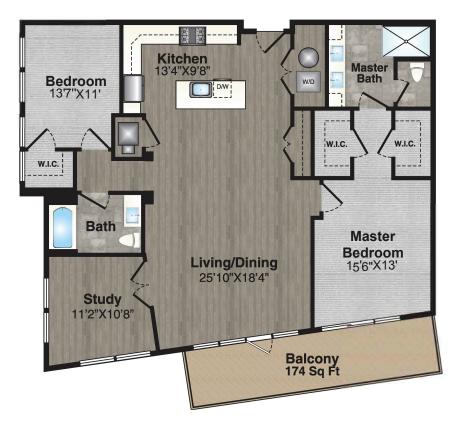

## LINE 6 - FLOORS 1 - 6 1,619 Sq. ft.



## 

Although all illustrations, specifications and dimensions are believed correct at the time of publication, accuracy cannot be guaranteed. The right is reserved to make changes without notice or obligation. Windows, doors and ceilings may vary on the options and elevations selected. Optional items indicated are available at additional cost. This brochure is for illustrative purposes only and not part of a legal contract. See Sales Representative for details. Coldwell Banker has Ownership of all Artwork including original digital files as well as preliminary designs. Artwork cannot be used without written permission of Coldwell Banker.